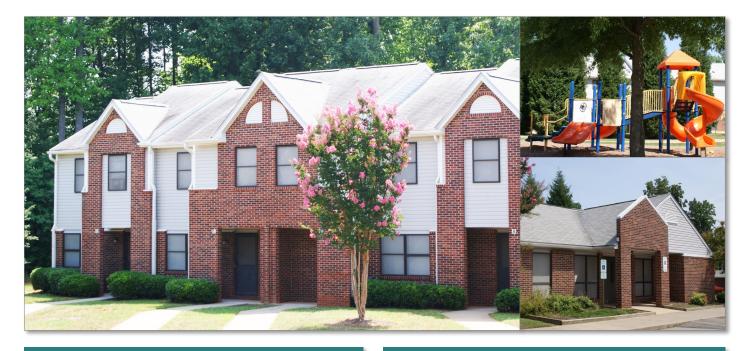

## THE PROPERTY

River Birch is a 50-unit affordable housing community. This community was constructed in 1996 and is located in Northwest Greensboro, offering a variety of amenities for families to enjoy.

## **AMENITIES**

- Three bedrooms
- 1,061 1,165 square feet
- Laundry room
- Central air
- Energy Star appliances
- Playground
- Community building
- Basketball court